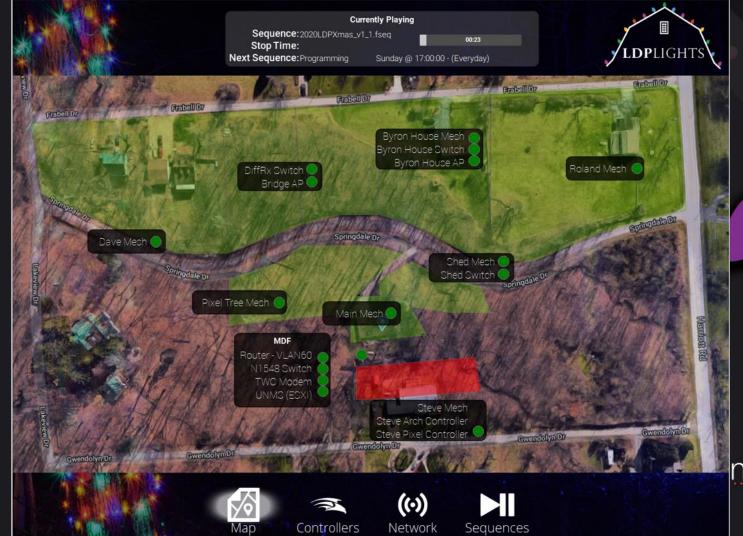

## Case Study: Lucy Depp Park Light Show

- Located in Columbus, Ohio
- 6 Houses
- 7.5 Acres
- ½ Mile Loop
- 4 Years
- Drive-Thru Woods

www.ldplights.com

#### **LDPLights Show Control Network**

Kevin Rhodus | December 5, 2020