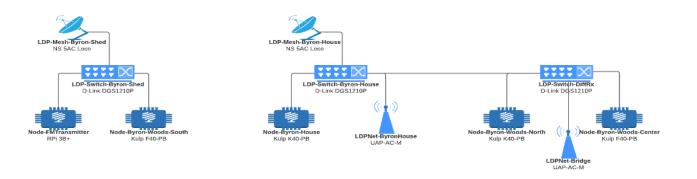

#### **LDPLights Show Control Network**

Kevin Rhodus | December 5, 2020

### Controllers

- 2x Kulp K/F-8PB
- 1x Kulp K16PB
- 4x Kulp K/F40-PB
- 61x Differential
  Receivers
- 3x Falcon PiCap on RPi 3B+
- 2x AlphaPix's
- 16x LOR 16 ChannelControllers

FPPD Mode:

Scheduler Status: Idle Next Playlist: No playlist s