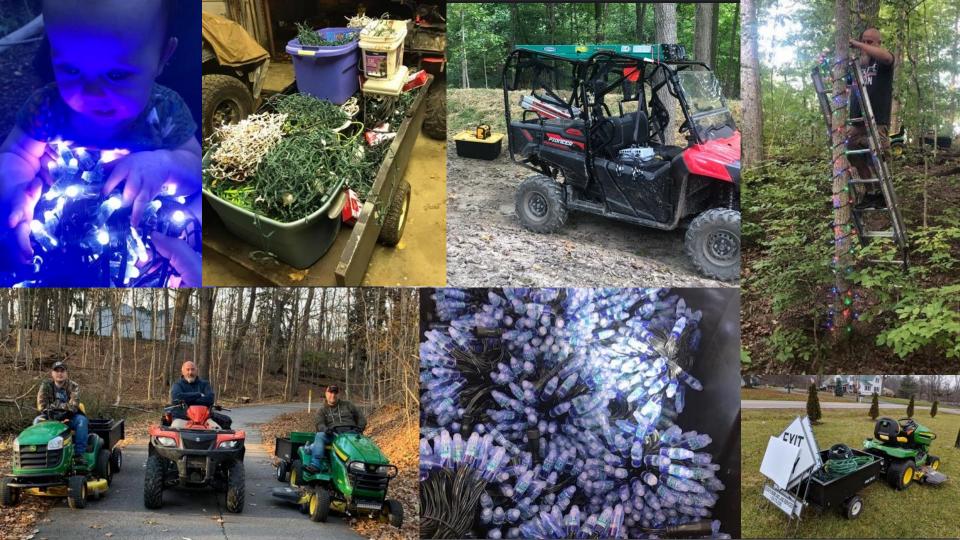

## Case Study: Lucy Depp Park Light Show

- Located in Columbus, Ohio
- 6 Houses
- 7.5 Acres
- ½ Mile Loop
- 4 Years
- Drive-Thru Woods



www.ldplights.com



### Peace for Paws Ohio



- Donations raised for Peace for Paws Ohio
- Rescue for high-kill rural shelters
- This year raised enough funds to rescue 28 dogs















# Spring / Summer 2020: Planning Season









COLLABORATIVE PLAYLIST

## LDP Possible Songs

Created by: krhodus • 91 songs, 4 hr 44 min

















# August 2020: Hanging Season









#### **LDPLights Show Control Network**

Kevin Rhodus | December 5, 2020







### Controllers

- 2x Kulp K/F-8PB
- 1x Kulp K16PB
- 4x Kulp K/F40-PB
- 61x Differential
  Receivers
- 3x Falcon PiCap on RPi 3B+
- 2x AlphaPix's
- 16x LOR 16 ChannelControllers





















FPPD Mode:

Scheduler Status: Idle Next Playlist: No playlist s



Player - FPP







# October 2020: Mapping / Programming









| Controllers Layout Sequencer |               |                      |            |          |            |  |
|------------------------------|---------------|----------------------|------------|----------|------------|--|
|                              | Models        | Models 3D Objects    |            |          |            |  |
|                              | Model /       | Group                | Start Chan | End Chan | Ctrlr Conn |  |
|                              | > 🛅 A         | II                   |            |          |            |  |
|                              | > 🛅 A         | ll Arches            |            |