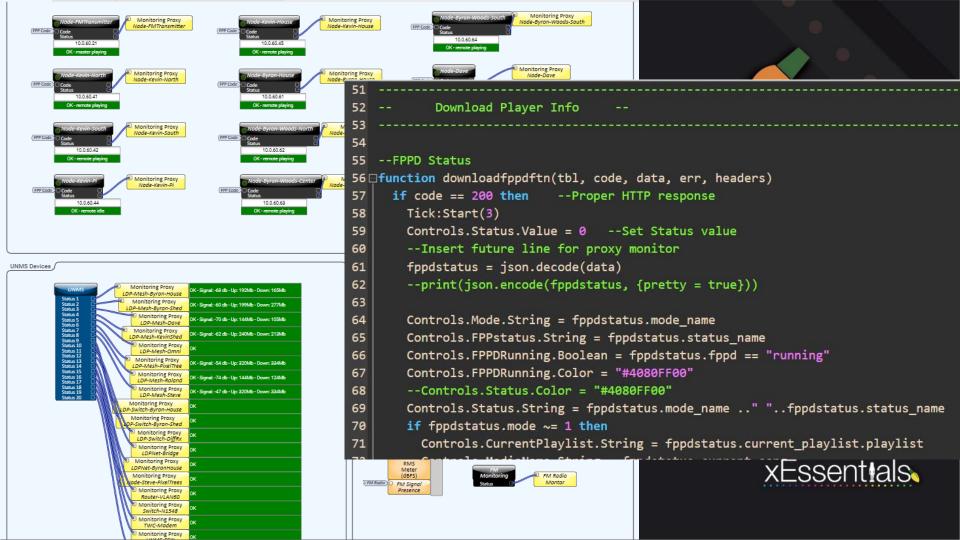

# October 2020: Mapping / Programming

| Controllers Layout Sequencer |               |                      |            |          |            |  |
|------------------------------|---------------|----------------------|------------|----------|------------|--|
|                              | Models        | Models 3D Objects    |            |          |            |  |
|                              | Model /       | Group                | Start Chan | End Chan | Ctrlr Conn |  |
|                              | > 🛅 A         | II                   |            |          |            |  |
|                              | > 🛅 A         | ll Arches            |            |          |            |  |
|                              | 🗸 🌁 A         | II Byron             |            |          |            |  |
|                              | > 🛅           | Bridge               |            |          |            |  |
|                              | > 🛅           | Byron Arches         |            |          |            |  |
|                              | > 🛅           | Byron Fence          |            |          |            |  |
|                              | > Byron House |                      |            |          |            |  |
|                              | > 🛅           | Byron Trees          |            |          |            |  |
|                              | > 🛅           | Byron Yard           |            |          |            |  |
|                              | > 🛅 A         | II Dave              |            |          |            |  |
|                              | > 🛅 A         | ll Jay               |            |          |            |  |
|                              | > 🛅 A         | II Kevin             |            |          |            |  |
|                              | > 🛅 A         | II LED Trees         |            |          |            |  |
|                              | > 🛅 A         | II Minus FloodsNoDim |            |          |            |  |
|                              | > 🛅 A         | II NonPixel          |            |          |            |  |
|                              | > 🛅 A         | II Pixel Trees       |            |          |            |  |
|                              |               |                      |            |          |            |  |
|                              |               |                      |            |          |            |  |
|                              |               |                      |            |          |            |  |