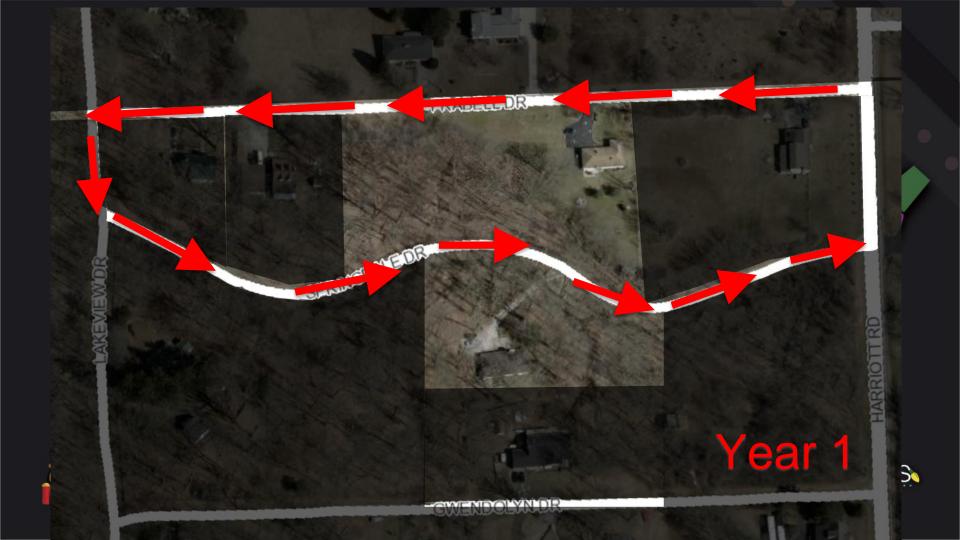

## Case Study: Lucy Depp Park Light Show

- Located in Columbus, Ohio
- 6 Houses
- 7.5 Acres
- ½ Mile Loop
- 4 Years
- Drive-Thru Woods

www.ldplights.com