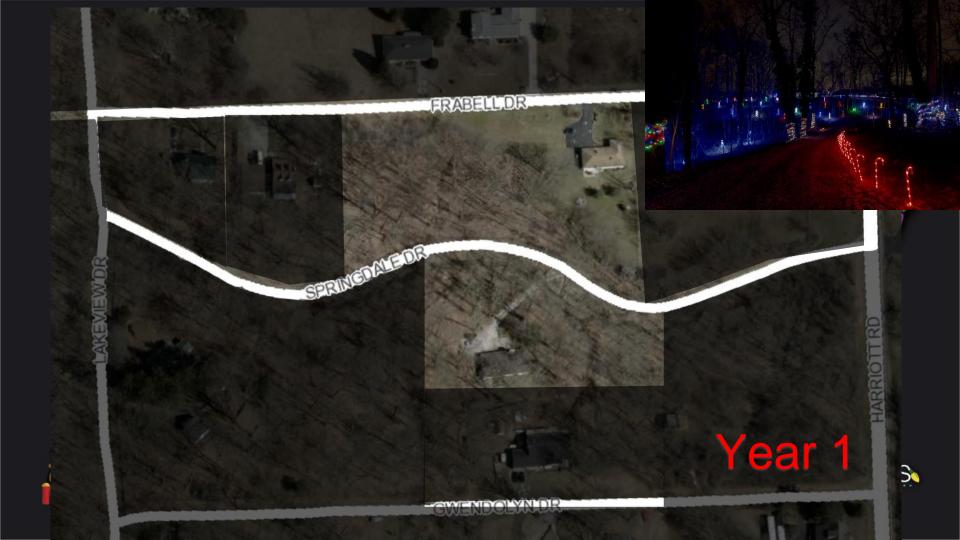

## Case Study: Lucy Depp Park Light Show

- Located in Columbus, Ohio
- 6 Houses
- 7.5 Acres
- ½ Mile Loop
- 4 Years
- Drive-Thru Woods

www.ldplights.com