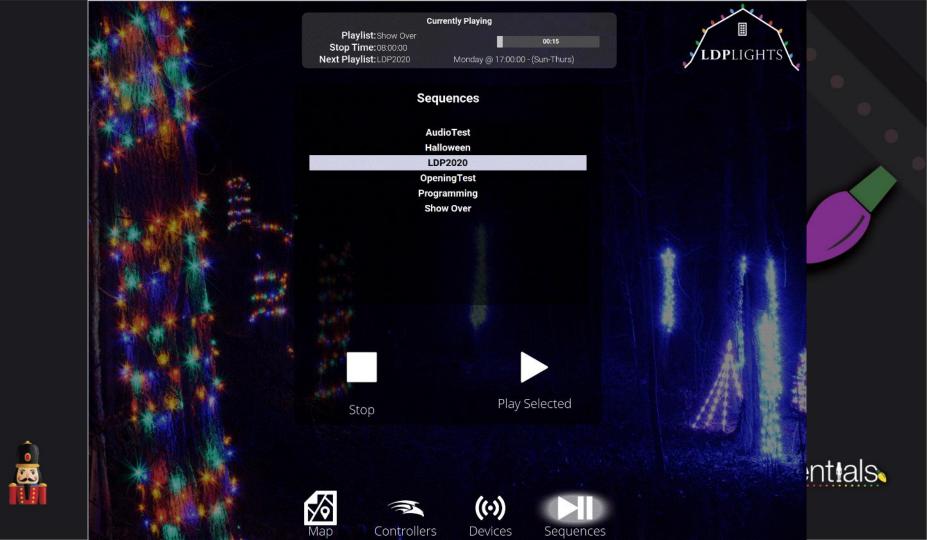

#### **LDPLights Show Control Network**

Kevin Rhodus | December 5, 2020

# October 2020: Mapping / Programming

| Controllers Layout Sequencer |               |                      |            |          |            |  |
|------------------------------|---------------|----------------------|------------|----------|------------|--|
|                              | Models        | Models 3D Objects    |            |          |            |  |
|                              | Model /       | Group                | Start Chan | End Chan | Ctrlr Conn |  |
|                              | > 🛅 A         | II                   |            |          |            |  |
|                              | > 🛅 A         | ll Arches            |            |          |            |  |
|                              | 🗸 🌁 A         | II Byron             |            |          |            |  |
|                              | > 🛅           | Bridge               |            |          |            |  |
|                              | > 🛅           | Byron Arches         |            |          |            |  |
|                              | > 🛅           | Byron Fence          |            |          |            |  |
|                              | > Byron House |                      |            |          |            |  |
|                              | > 🛅           | Byron Trees          |            |          |            |  |
|                              | > 🛅           | Byron Yard           |            |          |            |  |
|                              | > 🛅 A         | II Dave              |            |          |            |  |
|                              | > 🛅 A         | ll Jay               |            |          |            |  |
|                              | > 🛅 A         | II Kevin             |            |          |            |  |
|                              | > 🛅 A         | II LED Trees         |            |          |            |  |
|                              | > 🛅 A         | II Minus FloodsNoDim |            |          |            |  |
|                              | > 🛅 A         | II NonPixel          |            |          |            |  |
|                              | > 🛅 A         | II Pixel Trees       |            |          |            |  |
|                              |               |                      |            |          |            |  |
|                              |               |                      |            |          |            |  |
|                              |               |                      |            |          |            |  |