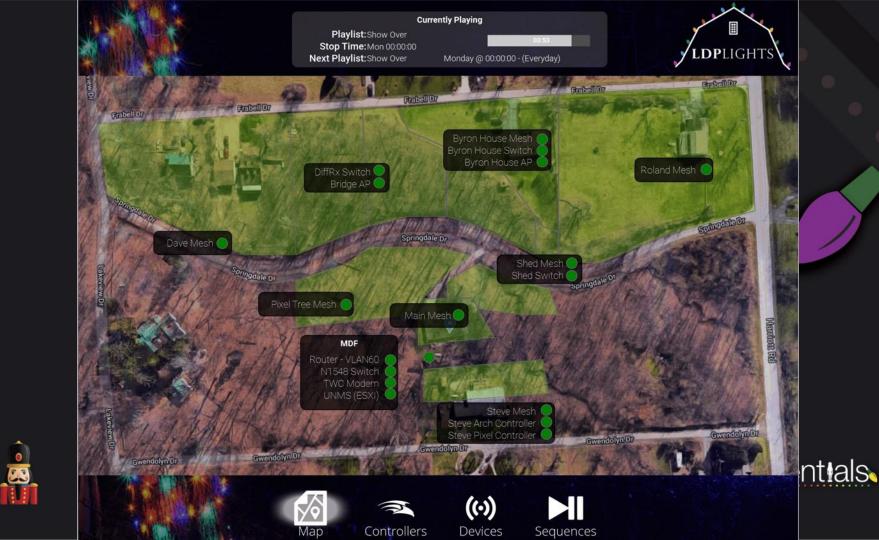

| > 🛅 A         | II Pixel Trees       |            |          |            |  |
|                              |               |                      |            |          |            |  |
|                              |               |                      |            |          |            |  |
|                              |               |                      |            |          |            |  |









- Evening: Review Programming
- Night: Kevin Program





## November 27th 2020: Show Opening - Monitoring







29

#### 2nd Annual LDP Lighting Event!

III Insights

Discussion









#### **Details**



10K people responded



Event by Lucy Depp Park Light Show



**Lucy Depp Park Light Show** 

#### Insights

Last 7 Days: Feb 28 - Mar 7





















ntials









## Questions?

Questions?





xEssentials.