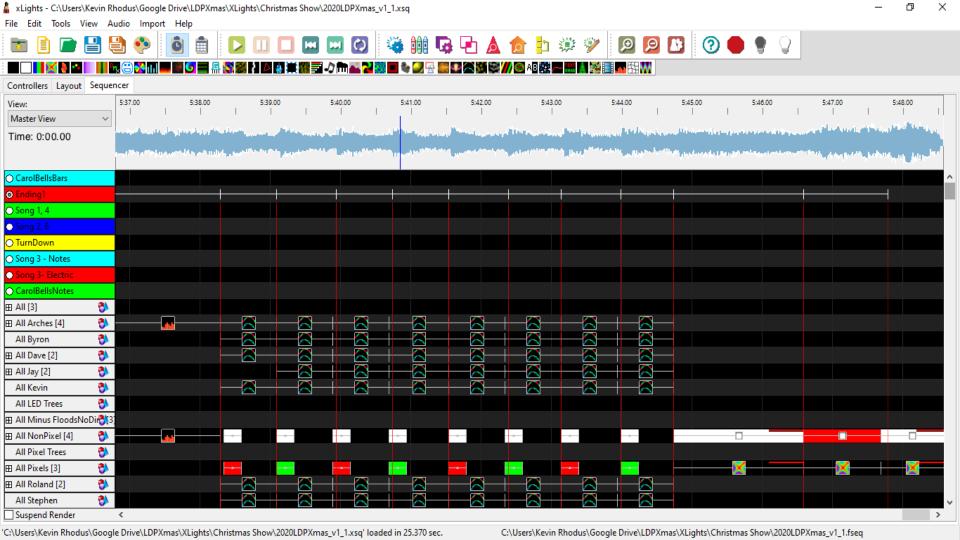

# October 2020: Mapping / Programming

| Controllers Layout Sequencer |               |                      |            |          |            |  |
|------------------------------|---------------|----------------------|------------|----------|------------|--|
|                              | Models        | Models 3D Objects    |            |          |            |  |
|                              | Model /       | Group                | Start Chan | End Chan | Ctrlr Conn |  |
|                              | > 🛅 A         | II                   |            |          |            |  |
|                              | > 🛅 A         | ll Arches            |            |          |            |  |
|                              | 🗸 🌁 A         | II Byron             |            |          |            |  |
|                              | > 🛅           | Bridge               |            |          |            |  |
|                              | > 🛅           | Byron Arches         |            |          |            |  |
|                              | > 🛅           | Byron Fence          |            |          |            |  |
|                              | > Byron House |                      |            |          |            |  |
|                              | > 🛅           | Byron Trees          |            |          |            |  |
|                              | > 🛅           | Byron Yard           |            |          |            |  |
|                              | > 🛅 A         | II Dave              |            |          |            |  |
|                              | > 🛅 A         | ll Jay               |            |          |            |  |
|                              | > 🛅 A         | II Kevin             |            |          |            |  |
|                              | > 🛅 A         | II LED Trees         |            |          |            |  |
|                              | > 🛅 A         | II Minus FloodsNoDim |            |          |            |  |
|                              | > 🛅 A         | II NonPixel          |            |          |            |  |
|                              | > 🛅 A         | II Pixel Trees       |            |          |            |  |
|                              |               |                      |            |          |            |  |
|                              |               |                      |            |          |            |  |
|                              |               |                      |            |          |            |  |