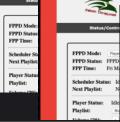

### Controllers

- 2x Kulp K/F-8PB
- 1x Kulp K16PB
- 4x Kulp K/F40-PB
- 61x Differential
  Receivers
- 3x Falcon PiCap on RPi 3B+
- 2x AlphaPix's
- 16x LOR 16 ChannelControllers

FPPD Mode:

Scheduler Status: Idle Next Playlist: No playlist s