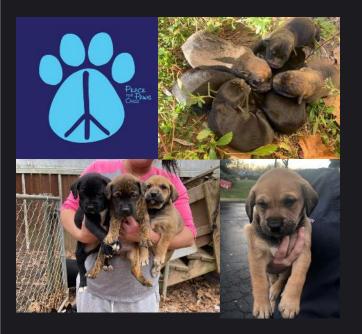

### Peace for Paws Ohio

- Donations raised for Peace for Paws Ohio
- Rescue for high-kill rural shelters
- This year raised enough funds to rescue 28 dogs