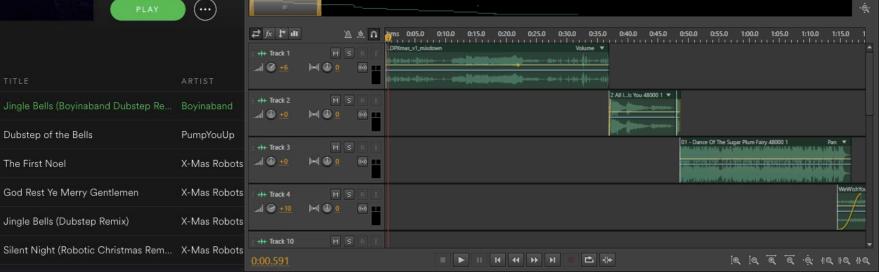

# October 2020: Mapping / Programming

| Controllers Layout Sequencer |               |                      |            |          |            |  |
|------------------------------|---------------|----------------------|------------|----------|------------|--|
|                              | Models        | Models 3D Objects    |            |          |            |  |
|                              | Model /       | Group                | Start Chan | End Chan | Ctrlr Conn |  |
|                              | > 🛅 A         | II                   |            |          |            |  |
|                              | > 🛅 A         | ll Arches            |            |          |            |  |
|                              | 🗸 🌁 A         | II Byron             |            |          |            |  |
|                              | > 🛅           | Bridge               |            |          |            |  |
|                              | > 🛅           | Byron Arches         |            |          |            |  |
|                              | > 🛅           | Byron Fence          |            |          |            |  |
|                              | > Byron House |                      |            |          |            |  |
|                              | > 🛅           | Byron Trees          |            |          |            |  |
|                              | > 🛅           | Byron Yard           |            |          |            |  |
|                              | > 🛅 A         | II Dave              |            |          |            |  |
|                              | > 🛅 A         | ll Jay               |            |          |            |  |
|                              | > 🛅 A         | II Kevin             |            |          |            |  |
|                              | > 🛅 A         | II LED Trees         |            |          |            |  |
|                              | > 🛅 A         | II Minus FloodsNoDim |            |          |            |  |
|                              | > 🛅 A         | II NonPixel          |            |          |            |  |
|                              | > 🛅 A         | II Pixel Trees       |            |          |            |  |
|                              |               |                      |            |          |            |  |
|                              |               |                      |            |          |            |  |
|                              |               |                      |            |          |            |  |