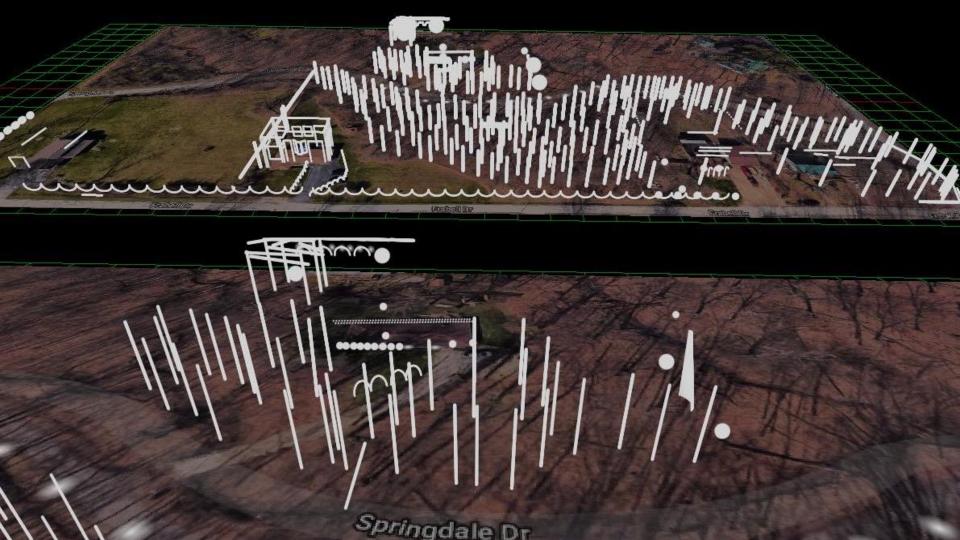

# October 2020: Mapping / Programming

| Controllers Layout Sequencer |               |                      |            |          |            |  |
|------------------------------|---------------|----------------------|------------|----------|------------|--|
|                              | Models        | Models 3D Objects    |            |          |            |  |
|                              | Model /       | Group                | Start Chan | End Chan | Ctrlr Conn |  |
|                              | > 🛅 A         | II                   |            |          |            |  |
|                              | > 🛅 A         | ll Arches            |            |          |            |  |
|                              | 🗸 🌁 A         | II Byron             |            |          |            |  |
|                              | > 🛅           | Bridge               |            |          |            |  |
|                              | > 🛅           | Byron Arches         |            |          |            |  |
|                              | > 🛅           | Byron Fence          |            |          |            |  |
|                              | > Byron House |                      |            |          |            |  |
|                              | > 🛅           | Byron Trees          |            |          |            |  |
|                              | > 🛅           | Byron Yard           |            |          |            |  |
|                              | > 🛅 A         | II Dave              |            |          |            |  |
|                              | > 🛅 A         | ll Jay               |            |          |            |  |
|                              | > 🛅 A         | II Kevin             |            |          |            |  |
|                              | > 🛅 A         | II LED Trees         |            |          |            |  |
|                              | > 🛅 A         | II Minus FloodsNoDim |            |          |            |  |
|                              | > 🛅 A         | II NonPixel          |            |          |            |  |
|                              | > 🛅 A         | II Pixel Trees       |            |          |            |  |
|                              |               |                      |            |          |            |  |
|                              |               |                      |            |          |            |  |
|                              |               |                      |            |          |            |  |