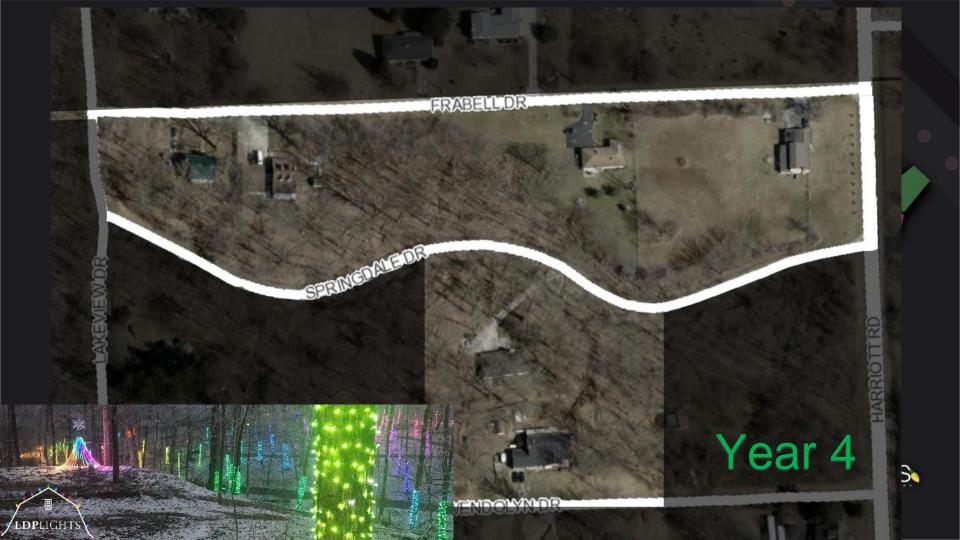

## Case Study: Lucy Depp Park Light Show

- Located in Columbus, Ohio
- 6 Houses
- 7.5 Acres
- ½ Mile Loop
- 4 Years
- Drive-Thru Woods

www.ldplights.com