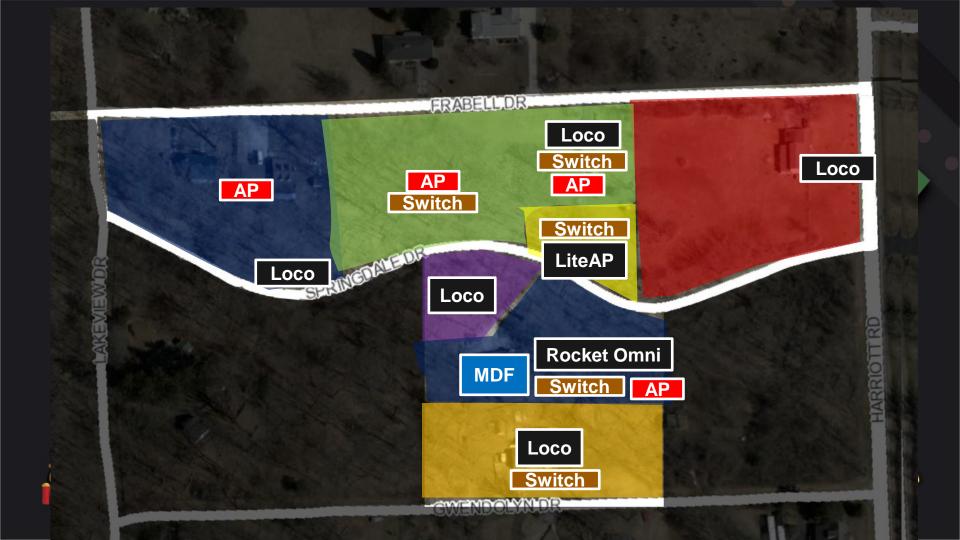

## Case Study: Lucy Depp Park Light Show

- Located in Columbus, Ohio
- 6 Houses
- 7.5 Acres
- ½ Mile Loop
- 4 Years
- Drive-Thru Woods

www.ldplights.com

#### **LDPLights Show Control Network**

Kevin Rhodus | December 5, 2020