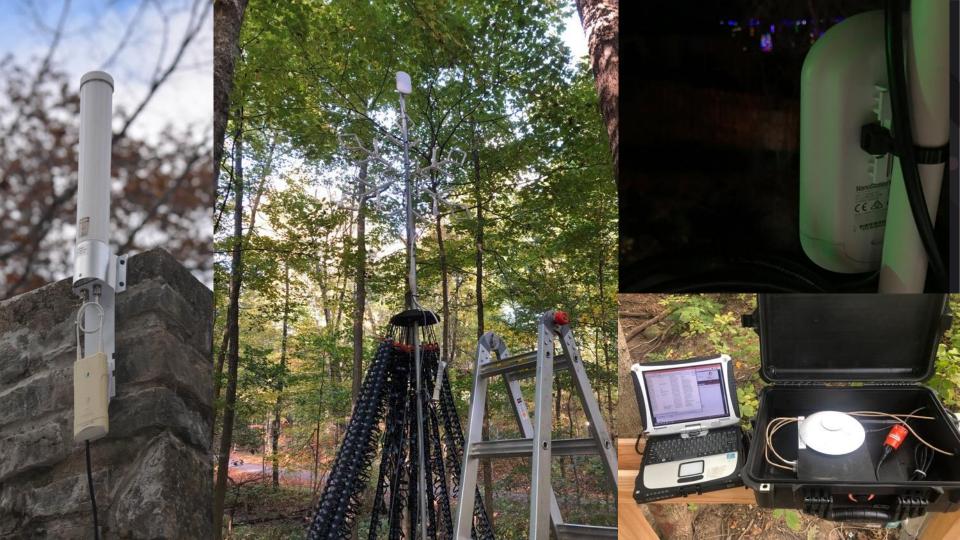

#### **LDPLights Show Control Network**

Kevin Rhodus | December 5, 2020

### Controllers

- 2x Kulp K/F-8PB
- 1x Kulp K16PB
- 4x Kulp K/F40-PB
- 61x Differential
  Receivers
- 3x Falcon PiCap on RPi 3B+
- 2x AlphaPix's
- 16x LOR 16 ChannelControllers

FPPD Mode:

Scheduler Status: Idle Next Playlist: No playlist s