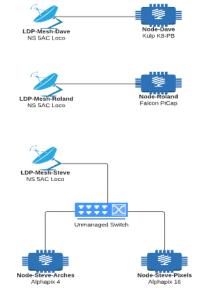

#### **LDPLights Show Control Network**

Kevin Rhodus | December 5, 2020

### Controllers

- 2x Kulp K/F-8PB
- 1x Kulp K16PB
- 4x Kulp K/F40-PB
- 61x Differential
  Receivers
- 3x Falcon PiCap on RPi 3B+
- 2x AlphaPix's
- 16x LOR 16 ChannelControllers

FPPD Mode:

Scheduler Status: Idle Next Playlist: No playlist s