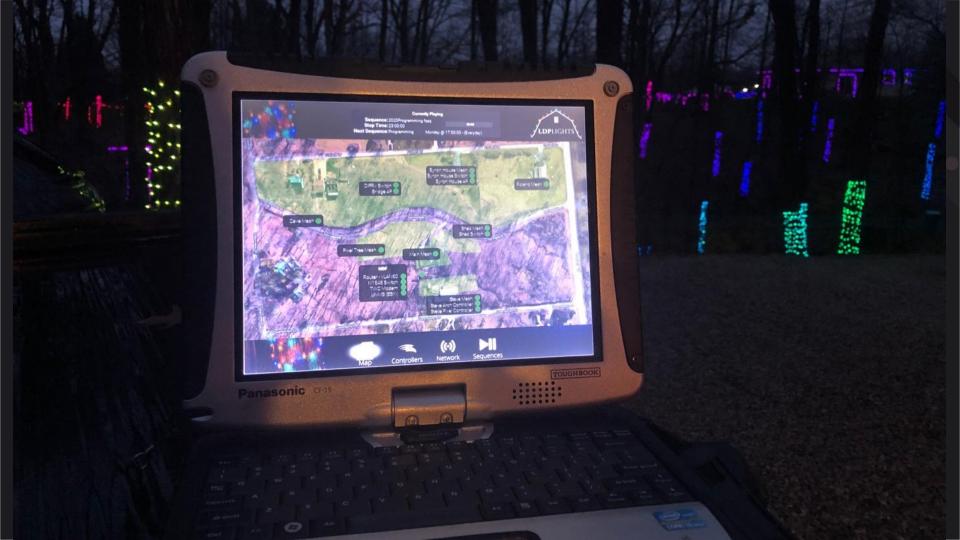

| II Pixel Trees       |            |          |            |  |
|                              |               |                      |            |          |            |  |
|                              |               |                      |            |          |            |  |
|                              |               |                      |            |          |            |  |









- Evening: Review Programming
- Night: Kevin Program





## November 27th 2020: Show Opening - Monitoring







29

#### 2nd Annual LDP Lighting Event!

III Insights

Discussion









#### **Details**



10K people responded



Event by Lucy Depp Park Light Show



**Lucy Depp Park Light Show** 

#### Insights

Last 7 Days: Feb 28 - Mar 7





















ntials









## Questions?

Questions?





xEssentials.