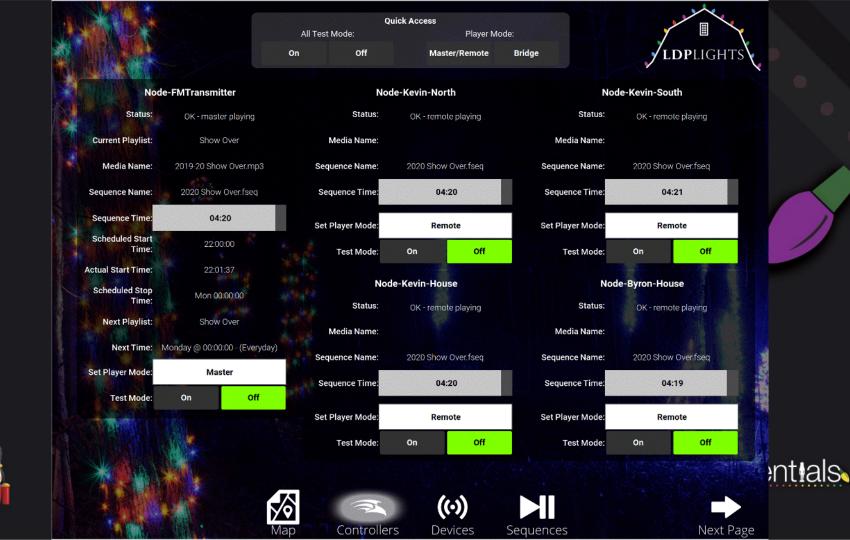

#### **LDPLights Show Control Network**

Kevin Rhodus | December 5, 2020

### Controllers

- 2x Kulp K/F-8PB
- 1x Kulp K16PB
- 4x Kulp K/F40-PB
- 61x Differential
  Receivers
- 3x Falcon PiCap on RPi 3B+
- 2x AlphaPix's
- 16x LOR 16 ChannelControllers

FPPD Mode:

Scheduler Status: Idle Next Playlist: No playlist s