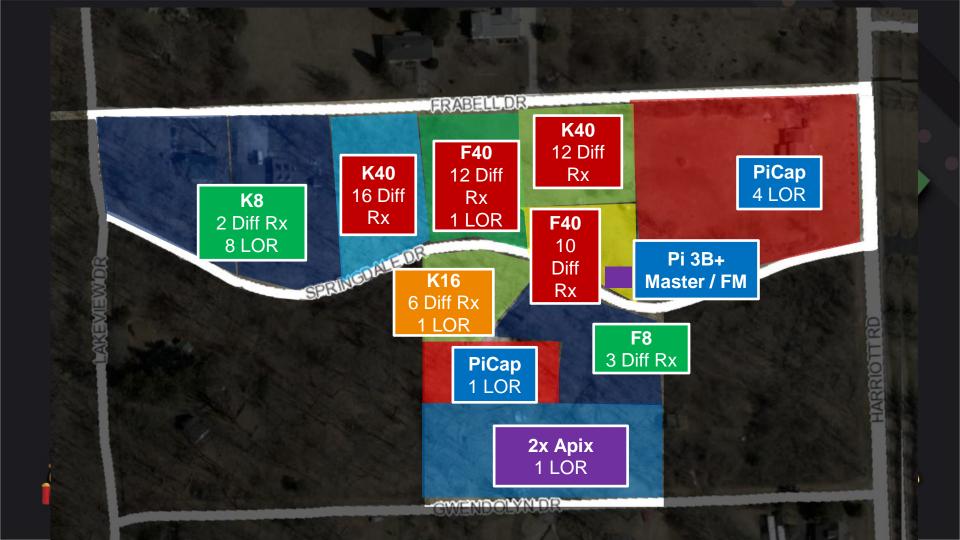

### Controllers

- 2x Kulp K/F-8PB
- 1x Kulp K16PB
- 4x Kulp K/F40-PB
- 61x Differential
  Receivers
- 3x Falcon PiCap on RPi 3B+
- 2x AlphaPix's
- 16x LOR 16 ChannelControllers

FPPD Mode:

Scheduler Status: Idle Next Playlist: No playlist s