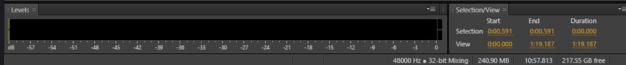

#### **LDPLights Show Control Network**

Kevin Rhodus | December 5, 2020

### Controllers

- 2x Kulp K/F-8PB
- 1x Kulp K16PB
- 4x Kulp K/F40-PB
- 61x Differential
  Receivers
- 3x Falcon PiCap on RPi 3B+
- 2x AlphaPix's
- 16x LOR 16 ChannelControllers

FPPD Mode:

Scheduler Status: Idle Next Playlist: No playlist s