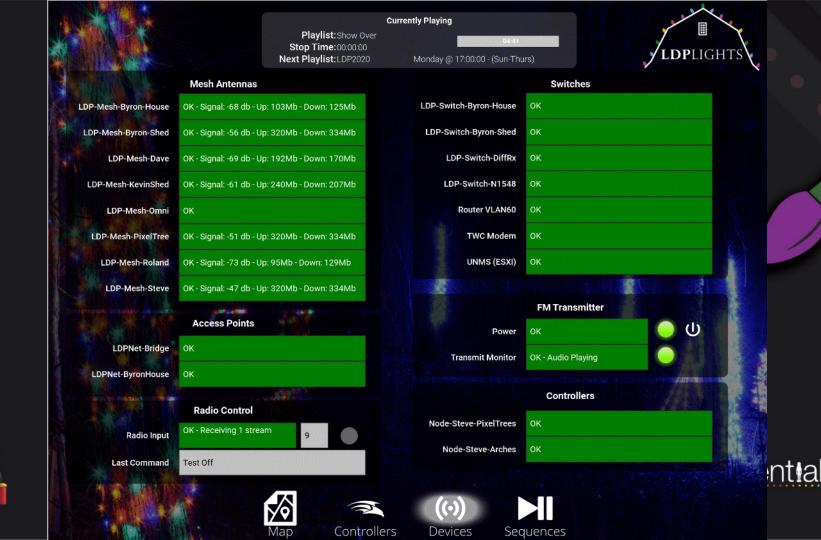

#### **LDPLights Show Control Network**

Kevin Rhodus | December 5, 2020

### Controllers

- 2x Kulp K/F-8PB
- 1x Kulp K16PB
- 4x Kulp K/F40-PB
- 61x Differential
  Receivers
- 3x Falcon PiCap on RPi 3B+
- 2x AlphaPix's
- 16x LOR 16 ChannelControllers

FPPD Mode:

Scheduler Status: Idle Next Playlist: No playlist s