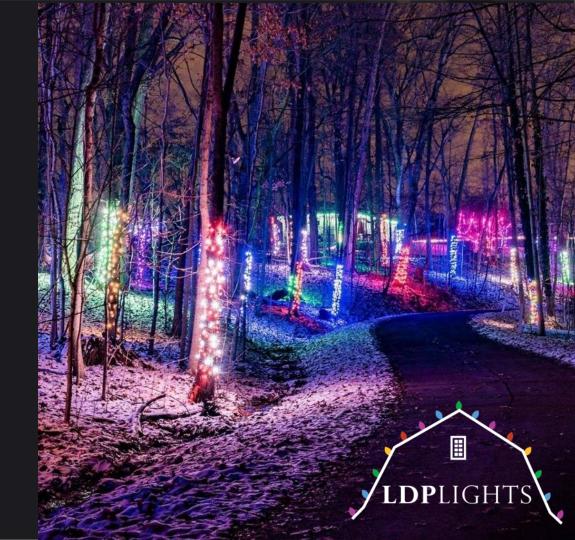

## Case Study: Lucy Depp Park Light Show

- Located in Columbus, Ohio
- 6 Houses
- 7.5 Acres
- ½ Mile Loop
- 4 Years
- Drive-Thru Woods

www.ldplights.com