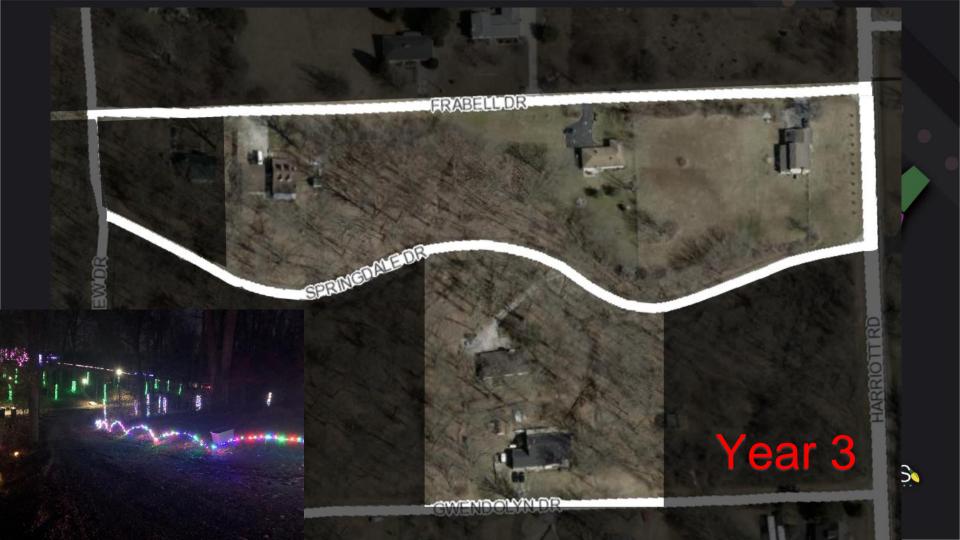

## Case Study: Lucy Depp Park Light Show

- Located in Columbus, Ohio
- 6 Houses
- 7.5 Acres
- ½ Mile Loop
- 4 Years
- Drive-Thru Woods

www.ldplights.com