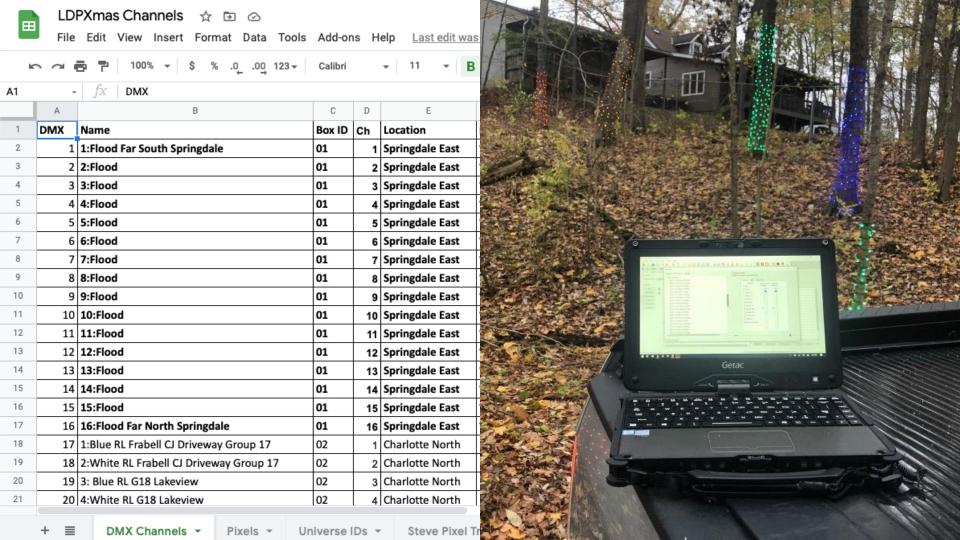

# October 2020: Mapping / Programming

| Controllers Layout Sequencer |               |                      |            |          |            |  |
|------------------------------|---------------|----------------------|------------|----------|------------|--|
|                              | Models        | Models 3D Objects    |            |          |            |  |
|                              | Model /       | Group                | Start Chan | End Chan | Ctrlr Conn |  |
|                              | > 🛅 A         | II                   |            |          |            |  |
|                              | > 🛅 A         | ll Arches            |            |          |            |  |
|                              | 🗸 🌁 A         | II Byron             |            |          |            |  |
|                              | > 🛅           | Bridge               |            |          |            |  |
|                              | > 🛅           | Byron Arches         |            |          |            |  |
|                              | > 🛅           | Byron Fence          |            |          |            |  |
|                              | > Byron House |                      |            |          |            |  |
|                              | > 🛅           | Byron Trees          |            |          |            |  |
|                              | > 🛅           | Byron Yard           |            |          |            |  |
|                              | > 🛅 A         | II Dave              |            |          |            |  |
|                              | > 🛅 A         | ll Jay               |            |          |            |  |
|                              | > 🛅 A         | II Kevin             |            |          |            |  |
|                              | > 🛅 A         | II LED Trees         |            |          |            |  |
|                              | > 🛅 A         | II Minus FloodsNoDim |            |          |            |  |
|                              | > 🛅 A         | II NonPixel          |            |          |            |  |
|                              | > 🛅 A         | II Pixel Trees       |            |          |            |  |
|                              |               |                      |            |          |            |  |
|                              |               |                      |            |          |            |  |
|                              |               |                      |            |          |            |  |