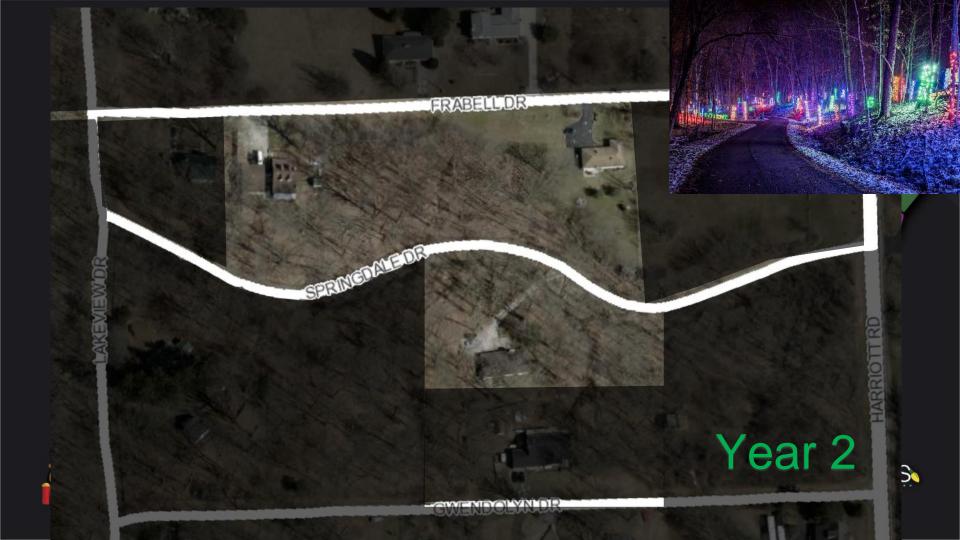

## Case Study: Lucy Depp Park Light Show

- Located in Columbus, Ohio
- 6 Houses
- 7.5 Acres
- ½ Mile Loop
- 4 Years
- Drive-Thru Woods

www.ldplights.com