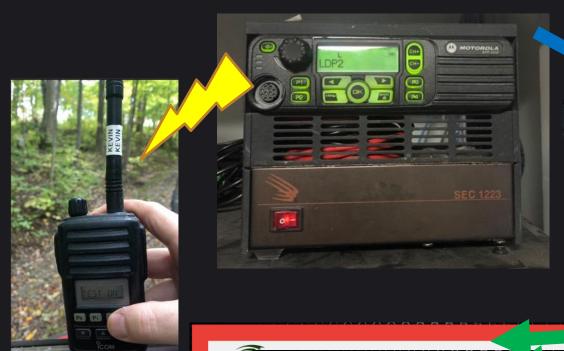

## Case Study: Lucy Depp Park Light Show

- Located in Columbus, Ohio
- 6 Houses
- 7.5 Acres
- ½ Mile Loop
- 4 Years
- Drive-Thru Woods



www.ldplights.com



### Peace for Paws Ohio



- Donations raised for Peace for Paws Ohio
- Rescue for high-kill rural shelters
- This year raised enough funds to rescue 28 dogs















# Spring / Summer 2020: Planning Season









COLLABORATIVE PLAYLIST

## LDP Possible Songs

Created by: krhodus • 91 songs, 4 hr 44 min

















# August 2020: Hanging Season









#### **LDPLights Show Control Network**

Kevin Rhodus | December 5, 2020







### Controllers

- 2x Kulp K/F-8PB
- 1x Kulp K16PB
- 4x Kulp K/F40-PB
- 61x Differential
  Receivers
- 3x Falcon PiCap on RPi 3B+
- 2x AlphaPix's
- 16x LOR 16 ChannelControllers





















FPPD Mode:

Scheduler Status: Idle Next Playlist: No playlist s



Player - FPP







# October 2020: Mapping / Programming









| Controllers Layout Sequencer |               |                      |            |          |            |  |
|------------------------------|---------------|----------------------|------------|----------|------------|--|
|                              | Models        | Models 3D Objects    |            |          |            |  |
|                              | Model /       | Group                | Start Chan | End Chan | Ctrlr Conn |  |
|                              | > 🛅 A         | II                   |            |          |            |  |
|                              | > 🛅 A         | ll Arches            |            |          |