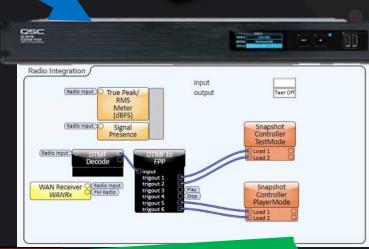

#### **LDPLights Show Control Network**

Kevin Rhodus | December 5, 2020

### Controllers

- 2x Kulp K/F-8PB
- 1x Kulp K16PB
- 4x Kulp K/F40-PB
- 61x Differential
  Receivers
- 3x Falcon PiCap on RPi 3B+
- 2x AlphaPix's
- 16x LOR 16 ChannelControllers

FPPD Mode:

Scheduler Status: Idle Next Playlist: No playlist s

Player - FPP