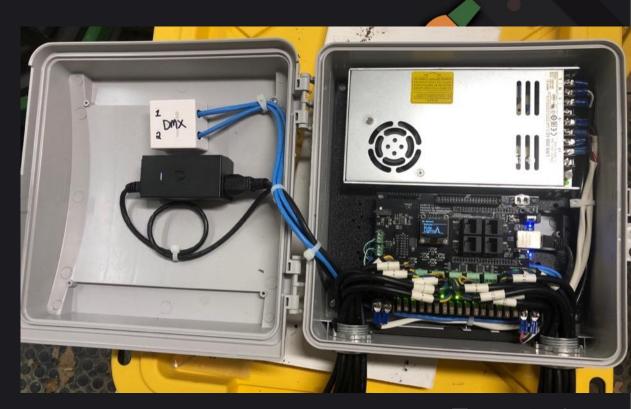

uction





## Case Study: Lucy Depp Park Light Show

- Located in Columbus, Ohio
- 6 Houses
- 7.5 Acres
- ½ Mile Loop
- 4 Years
- Drive-Thru Woods



www.ldplights.com



### Peace for Paws Ohio



- Donations raised for Peace for Paws Ohio
- Rescue for high-kill rural shelters
- This year raised enough funds to rescue 28 dogs















# Spring / Summer 2020: Planning Season









COLLABORATIVE PLAYLIST

## LDP Possible Songs

Created by: krhodus • 91 songs, 4 hr 44 min

















# August 2020: Hanging Season









#### **LDPLights Show Control Network**

Kevin Rhodus | December 5, 2020







### Controllers

- 2x Kulp K/F-8PB
- 1x Kulp K16PB
- 4x Kulp K/F40-PB
- 61x Differential
  Receivers
- 3x Falcon PiCap on RPi 3B+
- 2x AlphaPix's
- 16x LOR 16 ChannelControllers





















FPPD Mode:

Scheduler Status: Idle Next Playlist: No playlist s



Player - FPP







# October 2020: Mapping / Programming









| Controllers Layout Sequencer |               |                      |            |          |            |  |
|------------------------------|---------------|----------------------|------------|----------|------------|--|
|                              | Models        | Models 3D Objects    |            |          |            |  |
|                              | Model /       | Group                | Start Chan | End Chan | Ctrlr Conn |  |
|                              | > 🛅 A         | II                   |            |          |            |  |
|                              | > 🛅 A         | ll Arches            |            |