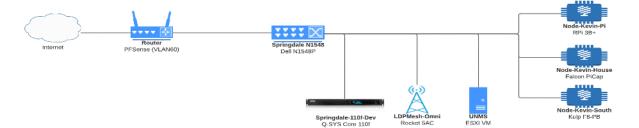

#### **LDPLights Show Control Network**

Kevin Rhodus | December 5, 2020

### Controllers

- 2x Kulp K/F-8PB
- 1x Kulp K16PB
- 4x Kulp K/F40-PB
- 61x Differential
  Receivers
- 3x Falcon PiCap on RPi 3B+
- 2x AlphaPix's
- 16x LOR 16 ChannelControllers

FPPD Mode:

Scheduler Status: Idle Next Playlist: No playlist s