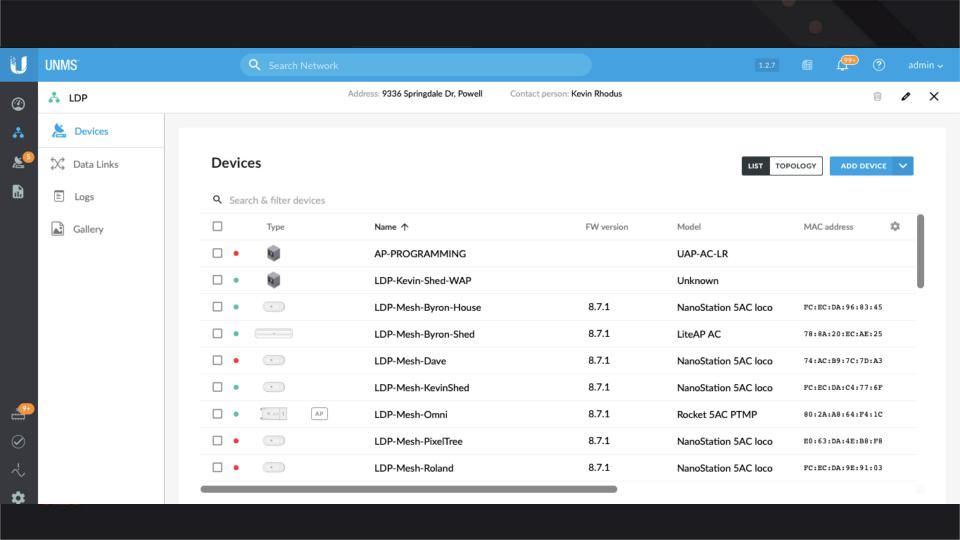

#### **LDPLights Show Control Network**

Kevin Rhodus | December 5, 2020

### Controllers

- 2x Kulp K/F-8PB
- 1x Kulp K16PB
- 4x Kulp K/F40-PB
- 61x Differential
  Receivers
- 3x Falcon PiCap on RPi 3B+
- 2x AlphaPix's
- 16x LOR 16 ChannelControllers

FPPD Mode:

Scheduler Status: Idle Next Playlist: No playlist s